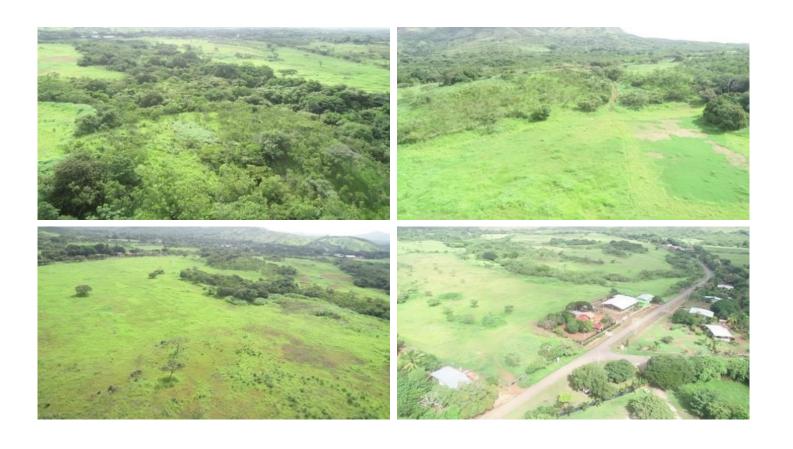

## Property details

The plot of land known as El Cortezo is good for farming and agricultural project but also it is a wonderful opportunity to convert a range of traditional agricultural and farm property in an outstanding residential development. The property has access to a river, concrete road, electricity, rural pipeline water and is located in the centre of a popular suburb village in the City of Nata, Province of Cocle and a distance of one hour and fifteen minutes from Panama City.