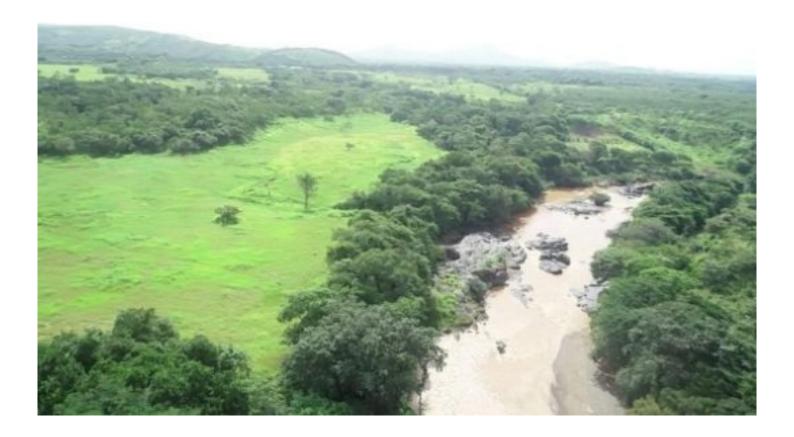

## Property details

The plot of land known as El Cortezo is good for farming and agricultural project but also it is a wonderful opportunity to convert a range of traditional agricultural and farm property in an outstanding residential development. The property has access to a river, concrete road, electricity, rural pipeline water and is located in the centre of a popular suburb village in the City of Nata, Province of Cocle and a distance of one hour and fifteen minutes from Panama City.