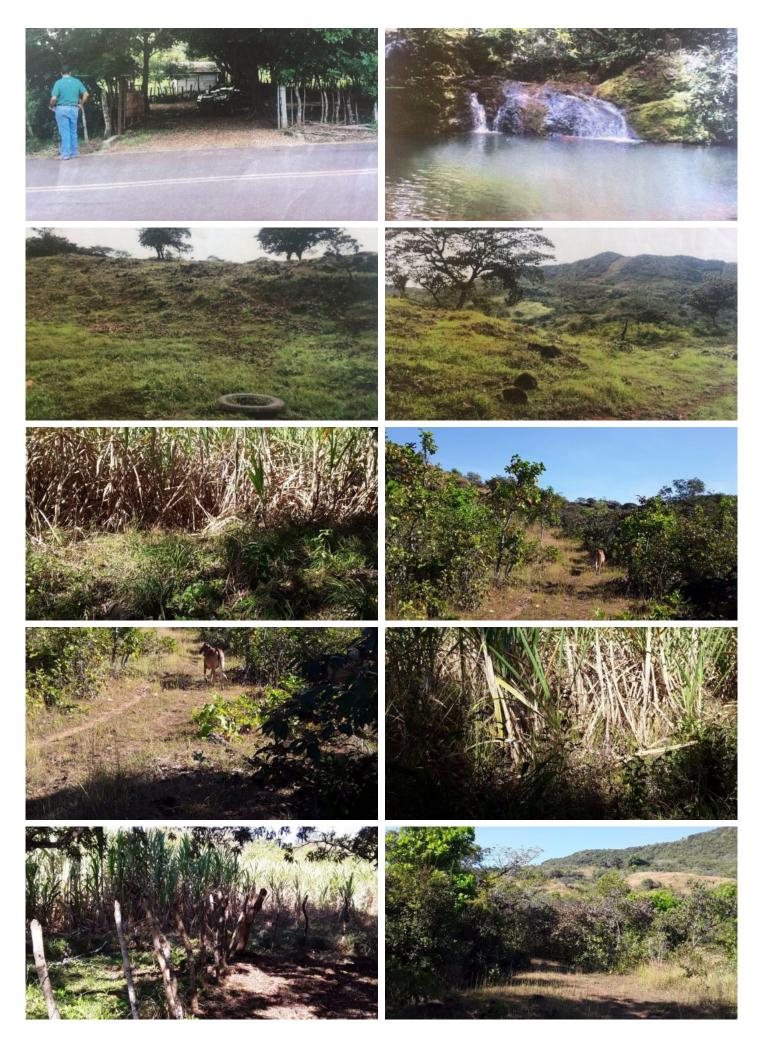

## Property details

Three lots located in La Yeguada, Calobre, approximately 50.2 km from the city of Santiago. Santiago is the provincial capital of Veraguas and one of Panama's largest cities.

These lots for sale are an excellent opportunity for agricultural, farming or residential development. You can access them through a paved road.

## Property Features

- Lot of 20 hectares + 2560 square meters
- Lot of 10 hectares + 2969 square meters