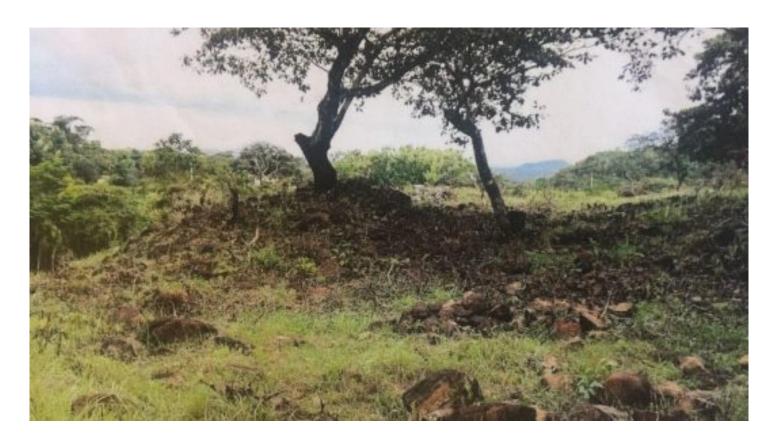

## Property details

Three lots located in La Yeguada, Calobre, approximately 50.2 km from the city of Santiago. Santiago is the provincial capital of Veraguas and one of Panama's largest cities.

These lots for sale are an excellent opportunity for agricultural, farming or residential development. You can access them through a paved road.

## Property Features

- Lot of 20 hectares + 2560 square meters
- Lot of 10 hectares + 2969 square meters